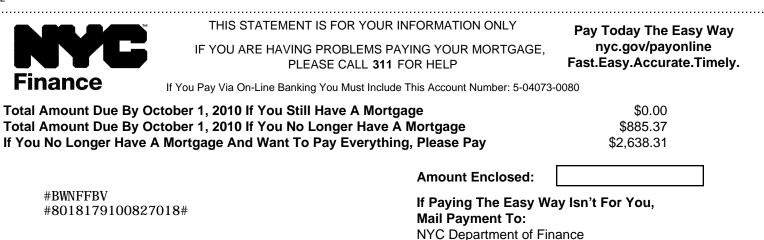

## **Statement Billing Summary**

(Reflects Account Activity From Your Last Statement Through August 27, 2010)

| Previous Balance<br>Amount Paid<br>Interest<br><b>Unpaid Balance, If Any</b>                                                                                                                                | \$885.37<br>\$-885.37<br>\$0.00<br><b>\$0.00</b> |
|-------------------------------------------------------------------------------------------------------------------------------------------------------------------------------------------------------------|--------------------------------------------------|
| Current Amount Due                                                                                                                                                                                          | \$885.37                                         |
| Total Amount Due By October 1, 2010<br>Total Property Tax Amount Due October 1, 2010 From:<br>Washington Mutual Savings Bank<br>You, The Property Owner                                                     | \$885.37<br>\$885.37<br>\$0.00                   |
| Amount Of Property Tax Not Due October 1, 2010 But That Washington Mutual<br>Savings Bank<br>Can Choose To Pay Early                                                                                        | \$1,770.74                                       |
| If Washington Mutual Savings Bank Wants To Pay All Property Tax Owed<br>By October 1, 2010 Please Pay:<br>If Washington Mutual Savings Bank Pays All Property Tax<br>Owed By October 1, 2010 You Would Save | <b>\$2,638.31</b><br>\$17.80                     |