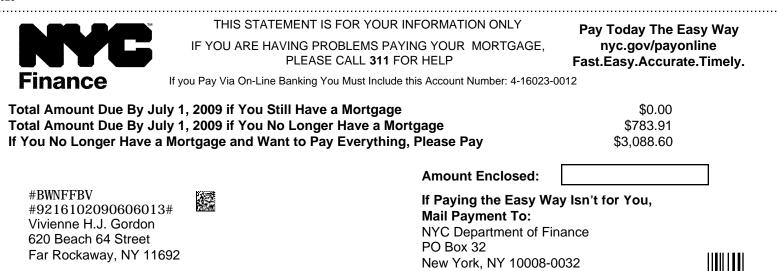

## **Statement Billing Summary**

(Reflects Account Activity from Your Last Statement through June 06, 2009)

| Previous Balance                                                                                                                                                                      | \$786.28                     |
|---------------------------------------------------------------------------------------------------------------------------------------------------------------------------------------|------------------------------|
| Amount Paid                                                                                                                                                                           | \$-786.28                    |
| Interest                                                                                                                                                                              | \$0.00                       |
| Unpaid Balance, if Any                                                                                                                                                                | \$0.00                       |
| Current Amount Due                                                                                                                                                                    | \$783.91                     |
| Total Amount Due By July 1, 2009                                                                                                                                                      | \$783.91                     |
| Total Property Tax Amount Due July 1, 2009 from:<br>Chase Home Finance LLC<br>You, the Property Owner                                                                                 | \$783.91<br>\$0.00           |
| Amount of Property Tax Not Due July 1, 2009 but that Chase Home Finance LLC Can Choose to Pay Early                                                                                   | \$2,351.73                   |
| If Chase Home Finance LLC Wants to Pay All Property Tax Owed<br>By July 1, 2009 Please Pay:<br>If Chase Home Finance LLC Pays All Property Tax<br>Owed By July 1, 2009 You Would Save | <b>\$3,088.60</b><br>\$47.04 |

Pay Today The Easy Way nyc.gov/payonline Fast.Easy.Accurate.Timely.