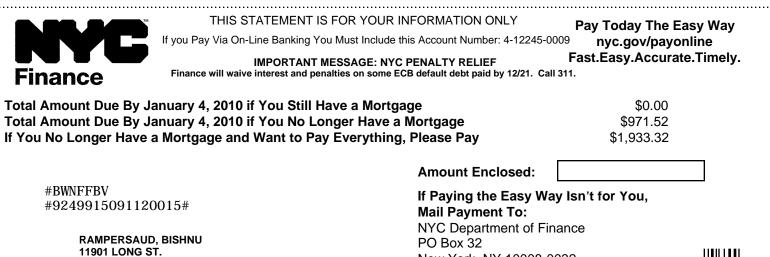

### **Statement Billing Summary**

(Reflects Account Activity from Your Last Statement through November 20, 2009)

| Previous Balance<br>Amount Paid<br>Interest<br><b>Unpaid Balance, if Any</b>                                                                                                                | \$937.89<br>\$-937.89<br>\$0.00<br><b>\$0.00</b> |
|---------------------------------------------------------------------------------------------------------------------------------------------------------------------------------------------|--------------------------------------------------|
| Current Amount Due<br>Total Amount Due By January 4, 2010                                                                                                                                   | \$971.52<br><b>\$971.52</b>                      |
| Total Property Tax Amount Due January 4, 2010 from:<br>Countrywide Home Loans<br>You, the Property Owner                                                                                    | \$971.52<br>\$0.00                               |
| Amount of Property Tax Not Due January 4, 2010 but that Countrywide Home Loans<br>Can Choose to Pay Early                                                                                   | \$971.52                                         |
| If Countrywide Home Loans Wants to Pay All Property Tax Owed<br>By January 4, 2010 Please Pay:<br>If Countrywide Home Loans Pays All Property Tax<br>Owed By January 4, 2010 You Would Save | <b>\$1,933.32</b><br>\$9.72                      |

Pay Today The Easy Way nyc.gov/payonline Fast.Easy.Accurate.Timely.