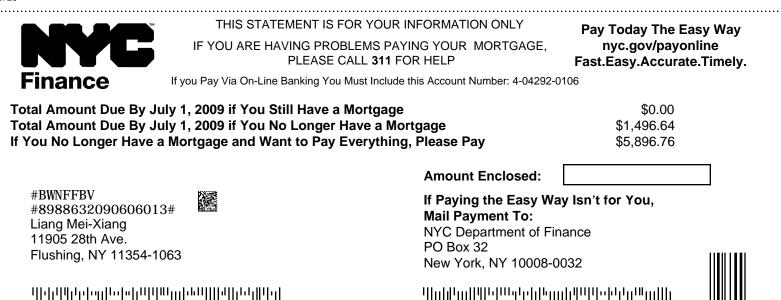

## **Statement Billing Summary**

(Reflects Account Activity from Your Last Statement through June 06, 2009)

| Previous Balance                                                                                           | \$1,430.65           |
|------------------------------------------------------------------------------------------------------------|----------------------|
| Amount Paid                                                                                                | \$-1,430.65          |
| Interest                                                                                                   | \$0.00               |
| Unpaid Balance, if Any                                                                                     | \$0.00               |
| Current Amount Due                                                                                         | \$1,496.64           |
| Total Amount Due By July 1, 2009                                                                           | \$1,496.64           |
| Total Property Tax Amount Due July 1, 2009 from:<br>HSBC<br>You, the Property Owner                        | \$1,496.64<br>\$0.00 |
| Amount of Property Tax Not Due July 1, 2009 but that HSBC<br>Can Choose to Pay Early                       | \$4,489.92           |
| If HSBC Wants to Pay All Property Tax Owed<br>By July 1, 2009 Please Pay:<br>If HSBC Pays All Property Tax | \$5,896.76           |
| Owed By July 1, 2009 You Would Save                                                                        | \$89.80              |

001400.01 122720

| Previous Balance                      | Activity Date | Date                        |   |          |   | Amount      |
|---------------------------------------|---------------|-----------------------------|---|----------|---|-------------|
| Finance-Property Tax                  |               | 04/01/2009                  |   |          |   | \$1,430.65  |
| Payment                               | 03/31/2009    | HSBC                        |   |          |   | \$-1,430.65 |
| Unpaid Balance, if Any                |               |                             |   |          |   | \$0.00      |
| Current Amount Due                    | Activity Date | Date                        |   |          |   | Amount      |
| Finance-Property Tax                  |               | 07/01/2009                  |   |          |   | \$1,496.64  |
| Total Amount Due By July 1, 2009      |               |                             |   |          |   | \$1,496.64  |
| Amount Not Due but That Can be Paid   | d Early       |                             |   |          |   |             |
|                                       | Activity Date | Date                        |   |          |   | Amount      |
| Finance-Property Tax                  |               | 10/01/2009                  |   |          |   | \$1,496.64  |
| Finance-Property Tax                  |               | 01/01/2010                  |   |          |   | \$1,496.64  |
| Finance-Property Tax                  |               | 04/01/2010                  |   |          |   | \$1,496.64  |
| Total Amount Not Due but That Can b   | e Paid Early  |                             |   |          |   | \$4,489.92  |
| Annual Property Tax Detail            |               |                             |   |          |   |             |
| Tax Class 1 - Small Home, Less Than 4 | 4 Families    | Tax Rate                    |   |          |   |             |
| Current Tax Rate                      |               | 16.7870%                    |   |          |   |             |
| Estimated Market Value \$732,000      | Billal        | ble Assessed<br>Value       |   | Tax Rate |   | Taxes       |
| Tax Before Exemptions and Abateme     | nts           | \$37,042                    | х |          | = | \$6,218     |
|                                       |               |                             | ~ |          | _ | \$-232      |
| Basic Star - School Tax Relief        |               | 3-1.300                     |   |          |   |             |
|                                       |               | \$-1,380<br><b>\$35,662</b> |   |          |   | \$5,986     |

Pay Today The Easy Way nyc.gov/payonline Fast.Easy.Accurate.Timely.