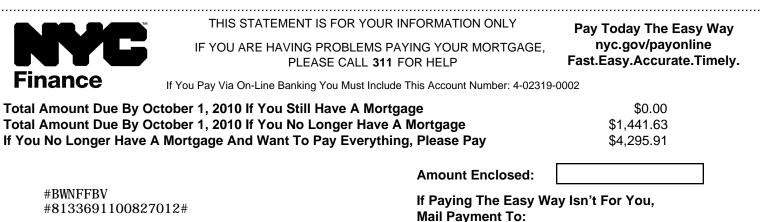

## Statement Billing Summary

(Reflects Account Activity From Your Last Statement Through August 27, 2010)

| Previous Balance<br>Amount Paid<br>Interest<br><b>Unpaid Balance, If Any</b>                                                                            | \$1,441.63<br>\$-1,441.63<br>\$0.00<br><b>\$0.00</b> |
|---------------------------------------------------------------------------------------------------------------------------------------------------------|------------------------------------------------------|
| Current Amount Due<br>Total Amount Due By October 1, 2010                                                                                               | \$1,441.63<br><b>\$1,441.63</b>                      |
| Total Property Tax Amount Due October 1, 2010 From:<br>HSBC<br>You, The Property Owner                                                                  | \$1,441.63<br>\$0.00                                 |
| Amount Of Property Tax Not Due October 1, 2010 But That HSBC<br>Can Choose To Pay Early                                                                 | \$2,883.26                                           |
| If HSBC Wants To Pay All Property Tax Owed<br>By October 1, 2010 Please Pay:<br>If HSBC Pays All Property Tax<br>Owed By October 1, 2010 You Would Save | <b>\$4,295.91</b><br>\$28.98                         |

Pay Today The Easy Way nyc.gov/payonline Fast.Easy.Accurate.Timely.