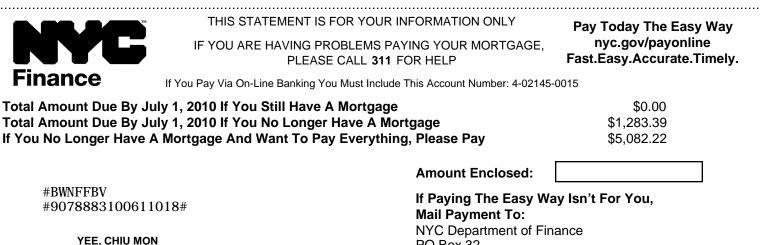

## **Statement Billing Summary**

(Reflects Account Activity From Your Last Statement Through June 11, 2010)

| Previous Balance<br>Amount Paid<br>Interest                                                                                                              | \$86.70<br>\$-86.70<br>\$0.00 |
|----------------------------------------------------------------------------------------------------------------------------------------------------------|-------------------------------|
| Unpaid Balance, If Any                                                                                                                                   | \$0.00                        |
| Current Amount Due                                                                                                                                       | \$1,283.39                    |
| Total Amount Due By July 1, 2010                                                                                                                         | \$1,283.39                    |
| Total Property Tax Amount Due July 1, 2010 From:<br>Abacus Federal Savings Bank<br>You, The Property Owner                                               | \$1,283.39<br>\$0.00          |
| Amount Of Property Tax Not Due July 1, 2010 But That Abacus Federal Savings Bank<br>Can Choose To Pay Early                                              | \$3,850.17                    |
| If Abacus Federal Savings Bank Wants To Pay All Property Tax Owed<br>By July 1, 2010 Please Pay:<br>If Abacus Federal Savings Bank Pays All Property Tax | \$5,082.22                    |
| Owed By July 1, 2010 You Would Save                                                                                                                      | \$51.34                       |

Pay Today The Easy Way nyc.gov/payonline Fast.Easy.Accurate.Timely.