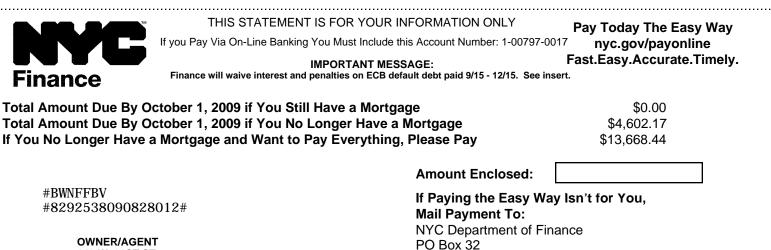

## **Statement Billing Summary**

(Reflects Account Activity from Your Last Statement through August 28, 2009)

| Previous Balance                                                                                                 | \$4,602.17           |
|------------------------------------------------------------------------------------------------------------------|----------------------|
| Amount Paid                                                                                                      | \$-4,602.17          |
| Interest                                                                                                         | \$0.00               |
| Unpaid Balance, if Any                                                                                           | \$0.00               |
| Current Amount Due                                                                                               | \$4,602.17           |
| Total Amount Due By October 1, 2009                                                                              | \$4,602.17           |
| Total Property Tax Amount Due October 1, 2009 from:                                                              |                      |
| Dime Savings of Williamsburgh<br>You, the Property Owner                                                         | \$4,602.17<br>\$0.00 |
| Amount of Property Tax Not Due October 1, 2009 but that Dime Savings of Williamsburgh<br>Can Choose to Pay Early | \$9,204.34           |
| If Dime Savings of Williamsburgh Wants to Pay All Property Tax Owed<br>By October 1, 2009 Please Pay:            | \$13,668.44          |
| If Dime Savings of Williamsburgh Pays All Property Tax<br>Owed By October 1, 2009 You Would Save                 | \$138.07             |